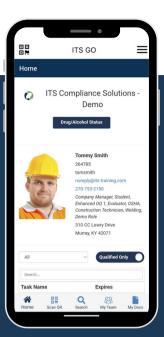

### HOME

ITS Go functions as a digital eWallet card with the ability to view the user's basic information, qualification and training records.