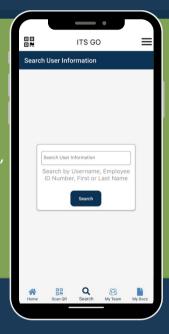

## SEARCH

Search for employee records using username, ITS ID number, first name, or last name.