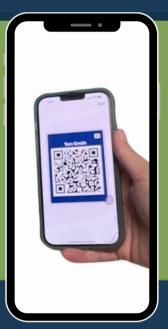

# **SCAN QR**

Scan an employee's QR code from an eWallet card or digital QR Code in ITS Go.