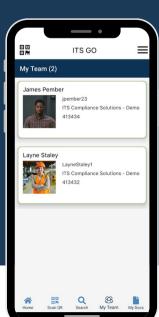

# MY TEAM

Access qualification records for those you supervise by selecting from the list of employees.